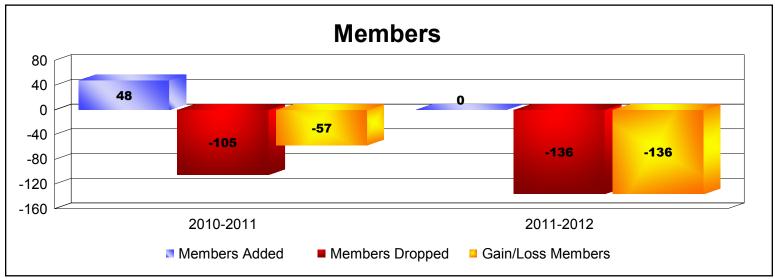

**Disbanded Districts**As of June 2012 Cumulative

| Year      | New<br>Clubs | Dropped<br>Clubs | Gain/<br>Loss<br>Clubs | New<br>Members | Charter<br>Members | Reinstate<br>Members | Transfer<br>Members | Total<br>Member<br>Added | Total<br>Members<br>Dropped | Gain/<br>Loss<br>Members |
|-----------|--------------|------------------|------------------------|----------------|--------------------|----------------------|---------------------|--------------------------|-----------------------------|--------------------------|
| 2010-2011 | 2            | -5               | -3                     | 4              | 44                 | 0                    | 0                   | 48                       | -105                        | -57                      |
| 2011-2012 | 0            | -6               | -6                     | 0              | 0                  | 0                    | 0                   | 0                        | -136                        | -136                     |
| Average   | 1            | -6               | -5                     | 2              | 22                 | 0                    | 0                   | 24                       | -121                        | -97                      |