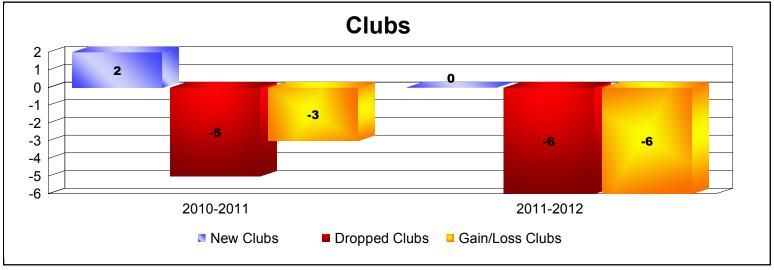

**Disbanded Districts**As of June 2012 Cumulative

| Year      | New<br>Clubs | Dropped<br>Clubs | Gain/<br>Loss<br>Clubs | New<br>Members | Charter<br>Members | Reinstate<br>Members | Transfer<br>Members | Total<br>Member<br>Added | Total<br>Members<br>Dropped | Gain/<br>Loss<br>Members |
|-----------|--------------|------------------|------------------------|----------------|--------------------|----------------------|---------------------|--------------------------|-----------------------------|--------------------------|
| 2010-2011 | 2            | -5               | -3                     | 4              | 44                 | 0                    | 0                   | 48                       | -105                        | -57                      |
| 2011-2012 | 0            | -6               | -6                     | 0              | 0                  | 0                    | 0                   | 0                        | -136                        | -136                     |
| Average   | 1            | -6               | -5                     | 2              | 22                 | 0                    | 0                   | 24                       | -121                        | -97                      |